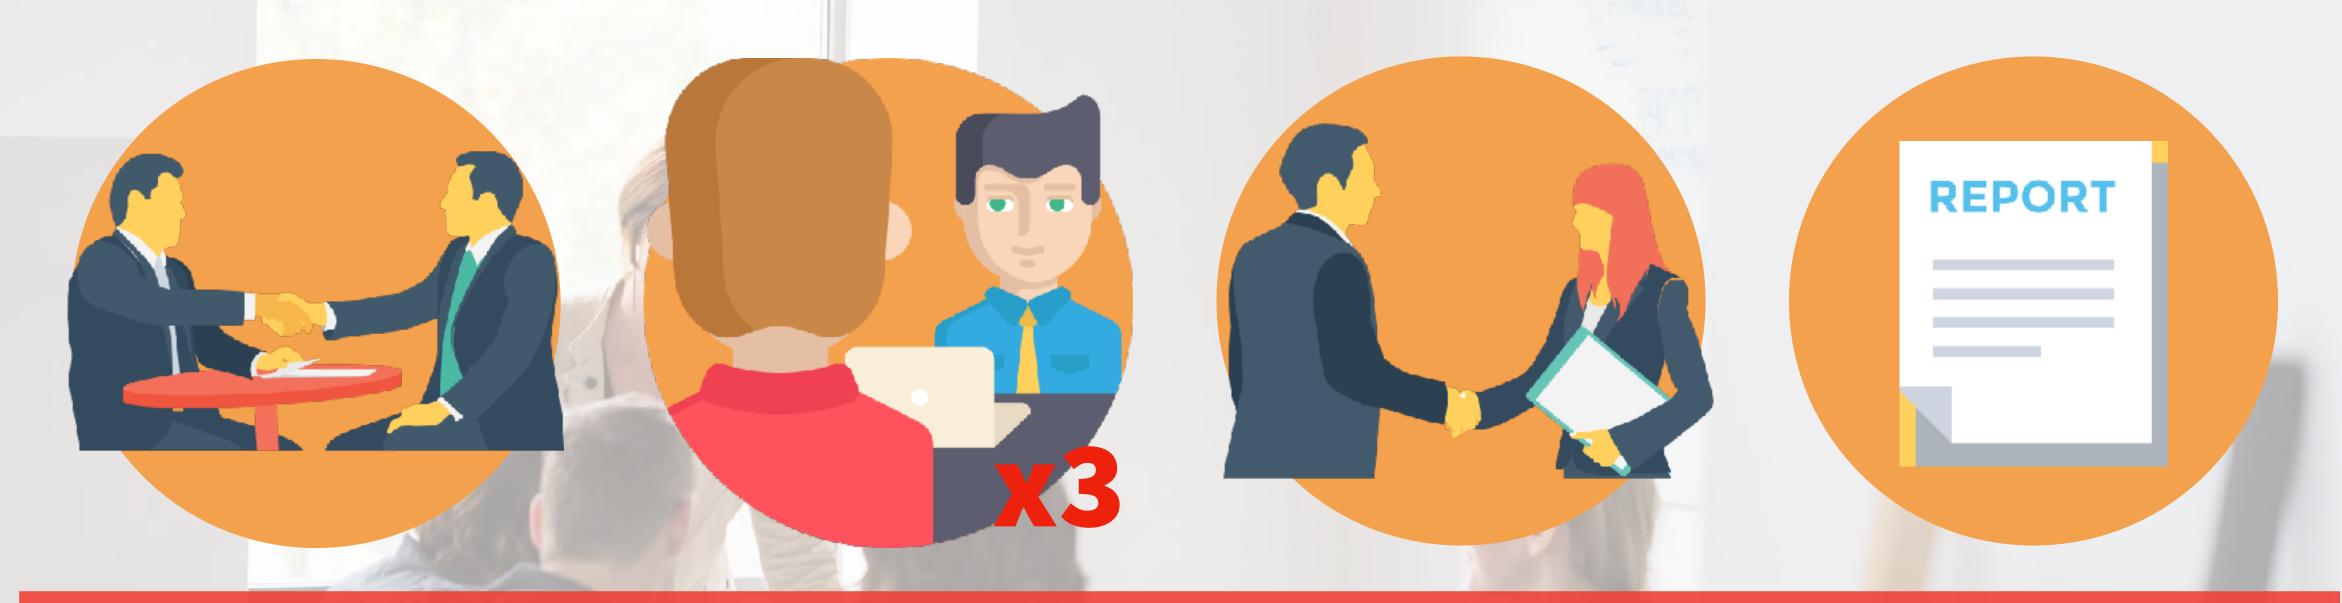

# WHAT YOU WILL GET

1 Meeting with the Manager

3 Meetings with the Individual to be Coached (Coachee)

1 Conclusive Meeting with the Manager

A Comprehensive Report