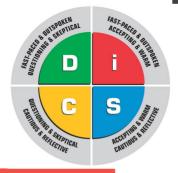

#### HOW THIS COURSE WORKS

The DISC<sup>®</sup> model provides a common language that people can use to better understand themselves and adapt to other personalities. This can be applied within a work team, a sales relationship, a leadership position, or other relationships.

### WHAT YOU WILL LEARN

- DISC assessment
- Self-knowledge
- Facilitating better team work and group dynamics
- Motivational tools