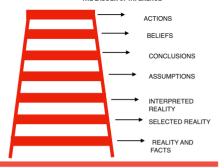

#### **HOW THIS COURSE WORKS**

This course revolves around the Ladder of Interference model, which allows you to understand your thinking process. It also addresses how one forms wrong conclusions and assumptions which can turn into a vicious cycle.

#### WHAT YOU WILL LEARN

- Reality and facts
- The selected and the interpreted reality
- Assumptions
- Conclusions
- Beliefs
- Actions

## WHAT YOU WILL RECEIVE IN THIS COURSE YOU WILL RECEIVE THE FOLLOWING.

- Course Workbook
- Feedback & Action Plan
- RedRock International Certificate of attendance
   THE LADDER OF INFERENCE