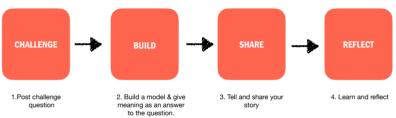

l – a road map for people who want to create things and solve problems.

#### HOW THIS COURSE WORKS

This course equips you with four different models that can help solve challenging problems in different ways. Each model corresponds with one's dominant way of thinking and decision process.

#### WHAT YOU WILL LEARN

- The double diamond creative problem solving approach
- Types of problems
- Different types of problem solvers
- The Kepner Tregoe Matrix
- Lego Serious Play approach

#### WHAT YOU WILL RECEIVE IN THIS COURSE YOU WILL RECEIVE THE FOLLOWING:

- Course Workbook
- Feedback & Action Plan
- RedRock International Certificate of attendance

# **The Experience:**

Creative Process Problem solving techniques Fishbone Analysis



See our website for more details

## **COURSE MODEL**